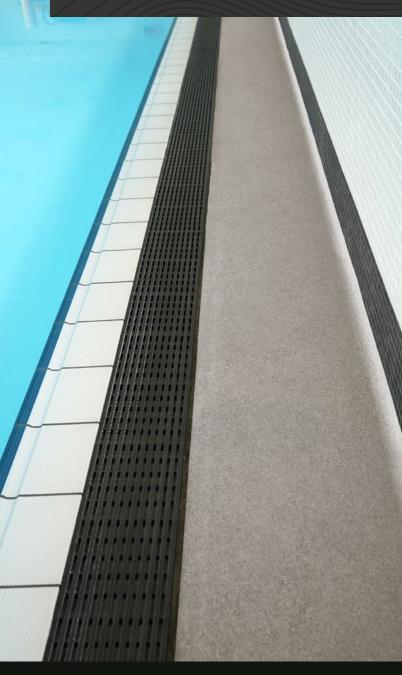

## Safe, Waterproof surfaces around the pool

Aquatic facilities know the importance of having a safe, slip-resistant and waterproof deck solutions around the pool. Choosing the right materials will ensure the safety of patrons while also ensuring the ease of maintenance and structural integrity of the swimming pool area.

**RENOLIT ALKORPLAN DECKING** is the ideal deck product because it provides a slip-resistant surface that is comfortable for bather's feet, requires minimal maintenance and will last for many seasons.

When the rolls are butt-welded this product provides a continuous floor surface and guarantees a completely waterproof solution for the entire pool exterior. The decking product can even be combined withan interior pool membrane creating a completely waterproof solution for the entire aquatic facility. **RENOLIT ALKORPLAN DECKING** and interior pool membranes provide aquatic facilities with the ideal waterproofing solution for both the interior and exterior of the pool. Both solutions are long lasting, easy to maintain, provide superior comfort to bather's feet and make swimming pools safer.