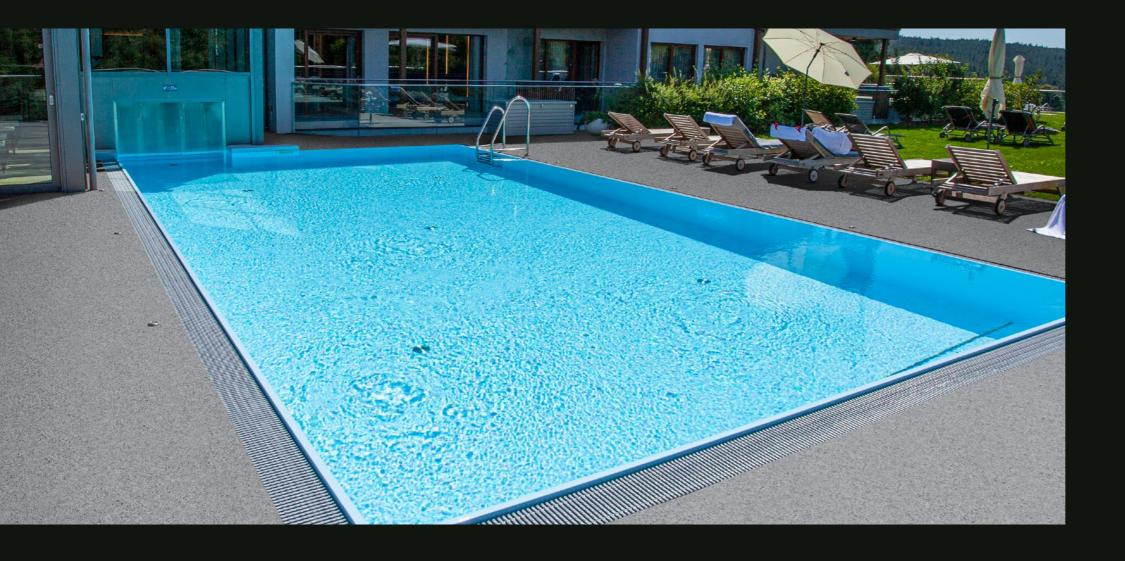

## Safe, Waterproof surfaces around the pool

Aquatic facilities know the importance of having a safe, slip-resistant and waterproof deck solutions around the pool. Choosing the right materials will ensure the safety of patrons while also ensuring the ease of maintenance and structural integrity of the swimming pool area.

**RENOLIT ALKORPLAN DECKING** is the ideal deck product because it provides a slip-resistant surface that is comfortable for bather's feet, requires minimal maintenance and will last for many seasons.

When the rolls are butt-welded this product provides a continuous floor surface and guarantees a completely waterproof solution for the entire pool exterior. The decking product can even be combined withan interior pool membrane creating a completely waterproof solution for the entire aquatic facility. **RENOLIT ALKORPLAN DECKING** and interior pool membranes provide aquatic facilities with the ideal waterproofing solution for both the interior and exterior of the pool. Both solutions are long lasting, easy to maintain, provide superior comfort to bather's feet and make swimming pools safer.