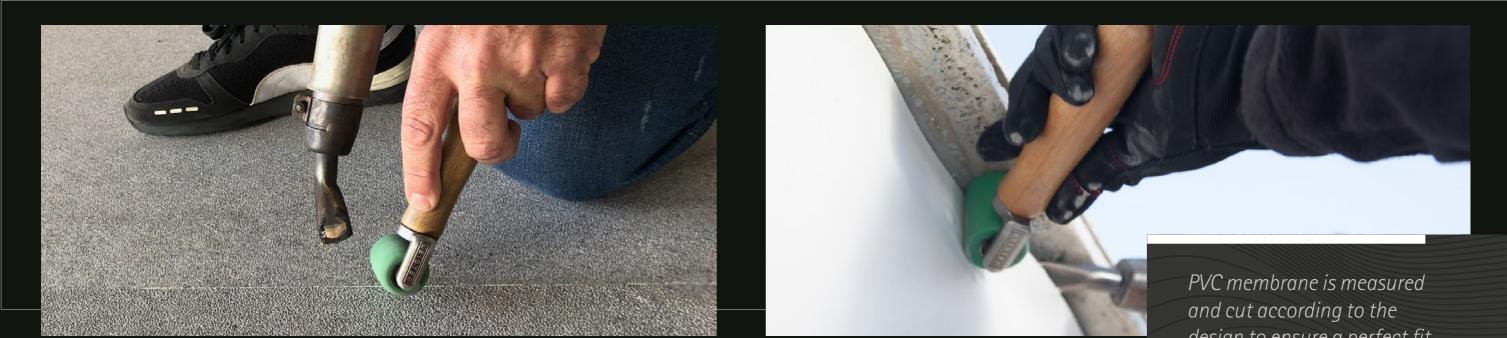

## How to install?

As with any decking installation, preparation of the surface is the first step in the installation process. Once the surface has been cleaned and leveled, a series of special strips are measured, cut and welded to the deck surface. A special adhesive is then applied, onto which the welding strips will be pressed and adhered.

Once the welding strips are in place, the PVC membrane material is then measured

and cut to ensure a perfect, custom fit. The PVC membrane is then welded together directly onto the welding strips to obtain a totally watertight surface. A final cleaning is performed and then the deck is ready for use! No more having to wait for long drying or curing times that are typical of other decking treatments.

Please consult the installation manual for more detailed information.

design to ensure a perfect fit.