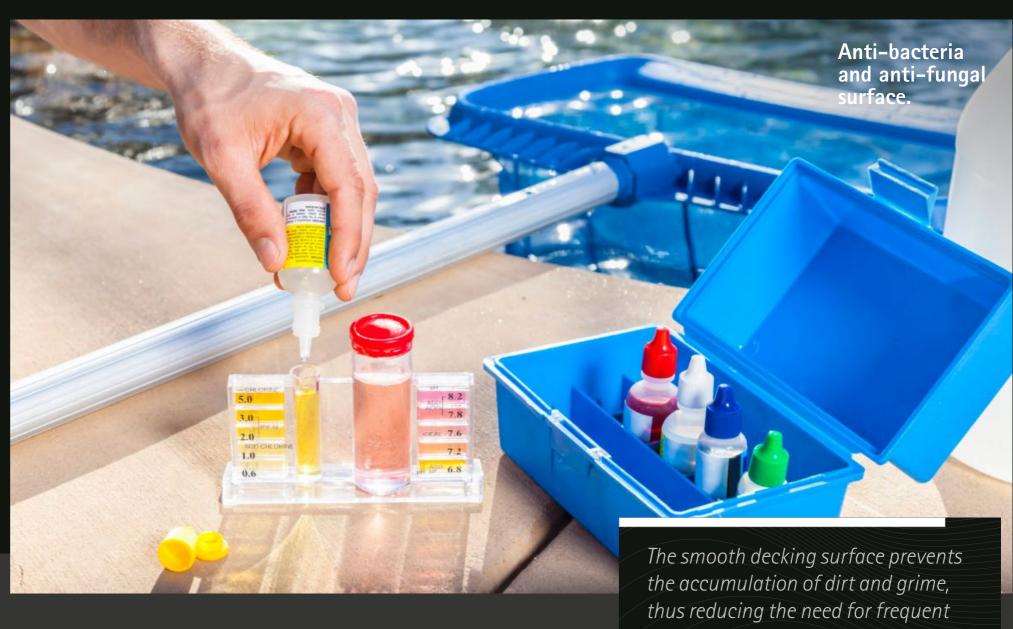

## Cleaning and maintenance

RENOLIT ALKORPLAN DECKING membrane is very resistant to chlorine and stains, thanks to its highly protective acrylic lacquer coating. The membrane's smooth surface prevents the accumulation of dirt and grime, thus reducing the need for frequent cleaning and maintenance. Unlike other decking products, there is no need to use acid or other dangerous and abrasive cleaners to keep the surface in perfect condition, all year long. Commercial aquatic facilities will enjoy the simple, minimal maintenance needed to keep this decking membrane in tip top shape.

cleaning and maintenance.