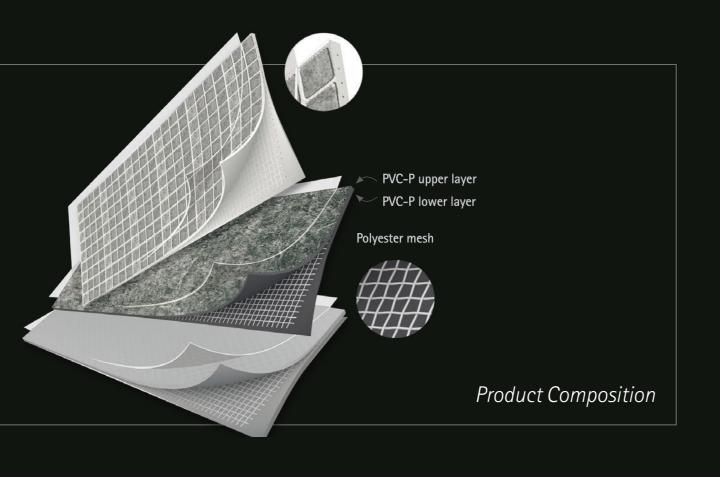

## How does it work?

**RENOLIT ALKORLAN DECKING** is a flexible, reinforced PVC membrane, specifically designed for decking areas around pools, splash pads, locking rooms and shower areas.

Suitable for both interior and exterior applications, this product can be used both for new construction as well as for renovation. The product can be installed on any surface including concrete, tile and wood.

## Solid Collection

A lasting and reliable continuous surface solution, suitable for any wet floor area.

Sand 35817802

Grey 35817803

Light Grey 35817801

The **SOLID** collection offers a durable solution, with a continuous surface and it is reliable for any indoor or outdoor decking area around the pool.