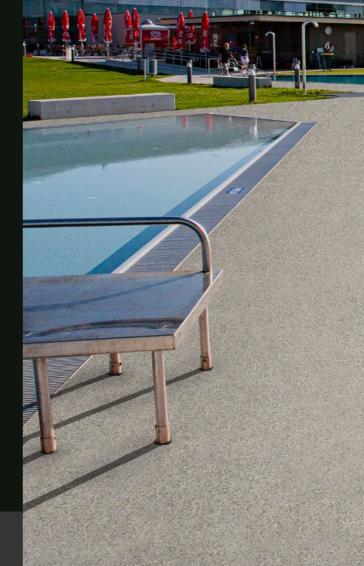

## Safe, Waterproof surfaces around the pool

Aquatic facilities know the importance of having a safe, slip-resistant and waterproof deck solutions around the pool. Choosing the right materials will ensure the safety of patrons while also ensuring the ease of maintenance and structural integrity of the swimming pool area.

**RENOLIT ALKORPLAN DECKING** is the ideal deck product because it provides a slip-resistant surface that is comfortable for bather's feet, requires minimal maintenance and will last for many seasons.

When the rolls are butt-welded this product provides a continuous floor surface and guarantees a completely waterproof solution for the entire pool exterior. The decking product can even be combined withan interior pool membrane creating a completely waterproof solution for the entire aquatic facility. **RENOLIT ALKORPLAN DECKING** and interior pool membranes provide aquatic facilities with the ideal waterproofing solution for both the interior and exterior of the pool. Both solutions are long lasting, easy to maintain, provide superior comfort to bather's feet and make swimming pools safer.