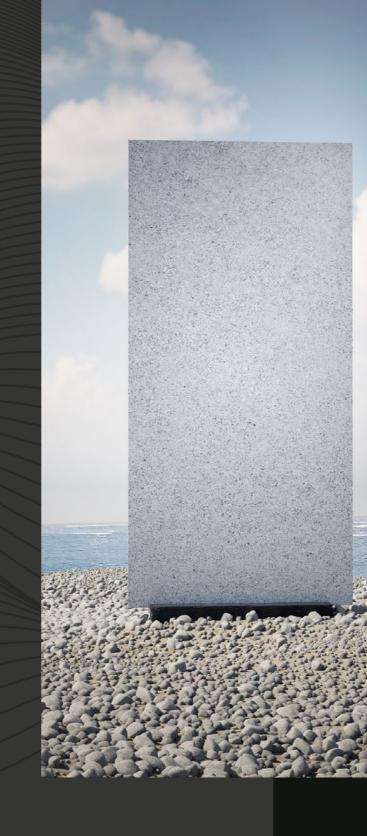

## Solid Collection

A lasting and reliable continuous surface solution, suitable for any wet floor area.

Sand 35817802

Grey 35817803

Light Grey 35817801

The **SOLID** collection offers a durable solution, with a continuous surface and it is reliable for any indoor or outdoor decking area around the pool.

## **GREY Solid Collection**

The DARK GREY color option uses darker tones imitating the look of slate and other dark natural stones. This color option provides a striking look that complements that latest in modern, architectural design trends.