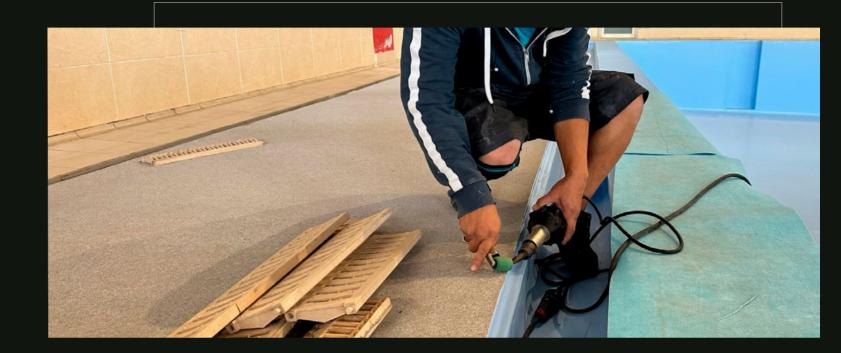

## How to install?

As with any decking installation, preparation of the surface is the first step in the installation process. Once the surface has been cleaned and leveled, a series of special strips are measured, cut and welded to the deck surface. A special adhesive is then applied, onto which the welding strips will be pressed and adhered.

Once the welding strips are in place, the PVC membrane material is then measured

and cut to ensure a perfect, custom fit. The PVC membrane is then welded together directly onto the welding strips to obtain a totally watertight surface. A final cleaning is performed and then the deck is ready for use! No more having to wait for long drying or curing times that are typical of other decking treatments.