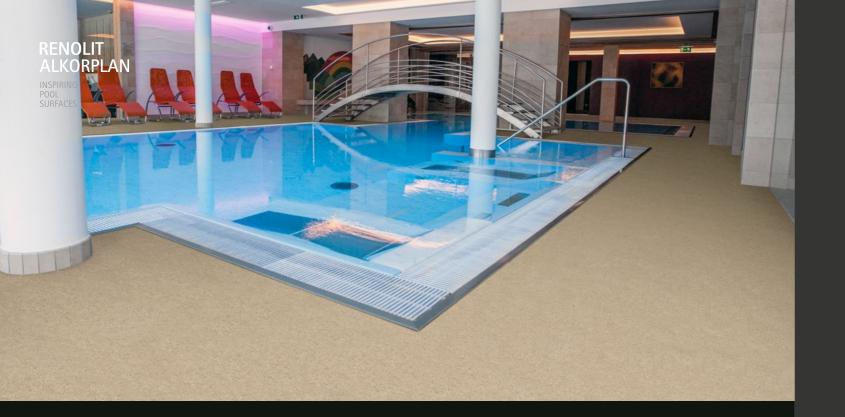

## How does it work?

**RENOLIT ALKORLAN DECKING** is a flexible, reinforced PVC membrane, specifically designed for decking areas around pools, splash pads, locking rooms and shower areas.

Suitable for both interior and exterior applications, this product can be used both for new construction as well as for renovation. The product can be installed on any surface including concrete, tile and wood.

## Solid Collection

A lasting and reliable continuous surface solution, suitable for any wet floor area.

Sand 35817802

Grey 35817803

Light Grey 35817801

The **SOLID** collection offers a durable solution, with a continuous surface and it is reliable for any indoor or outdoor decking area around the pool.