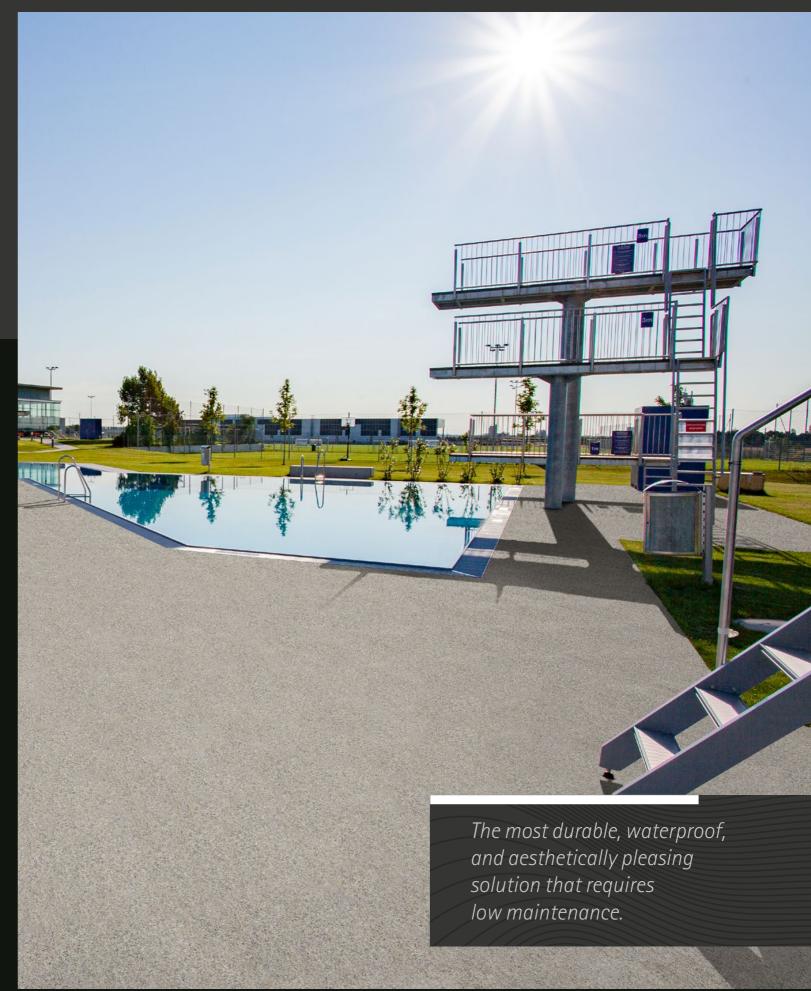

## Safe, Waterproof surfaces around the pool

Aquatic facilities know the importance of having a safe, slip-resistant and waterproof deck solutions around the pool. Choosing the right materials will ensure the safety of patrons while also ensuring the ease of maintenance and structural integrity of the swimming pool area.

**RENOLIT ALKORPLAN DECKING** is the ideal deck product because it provides a slip-resistant surface that is comfortable for bather's feet, requires minimal maintenance and will last for many seasons.

When the rolls are butt-welded this product provides a continuous floor surface and guarantees a completely waterproof solution for the entire pool exterior. The decking product can even be combined withan interior pool membrane creating a completely waterproof solution for the entire aquatic facility. **RENOLIT ALKORPLAN DECKING** and interior pool membranes provide aquatic facilities with the ideal waterproofing solution for both the interior and exterior of the pool. Both solutions are long lasting, easy to maintain, provide superior comfort to bather's feet and make swimming pools safer.